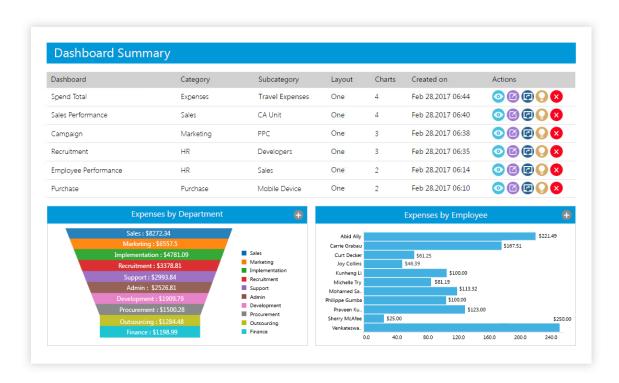

## Smart and Intutive Business Intelligence Solution

SutiDAnalytics is a web based reporting and analytics solution that allows you to generate reports & dashboards to asses the overall performance of your organization and take faster & better decisions.

## Key Features Include

- SQL query based data extraction from Oracle, DB2, SQL server 2000, Sybase, Informix, My
  SQL, PostgeSQL and Pointbase databases.
- Ability to add, update and delete databases, tables and queries.
- Intuitive interface to generate custom queries.
- Quick report creation for in-depth analysis of data.
- Print, email and export generated reports into convenient file formats.
- Ability to export generated reports in PDF, Excel, Word and CSV file formats.
- Drag & drop based chart builder to generate area, column, line and pie charts to depict various important performance areas.
- Drag & drop generated reports and charts to generate unique dashboards as per your requirements.
- Analytics generated are accessible online anytime and anywhere.
- Ability to easily embed generated reports & analytics into existing web applications.